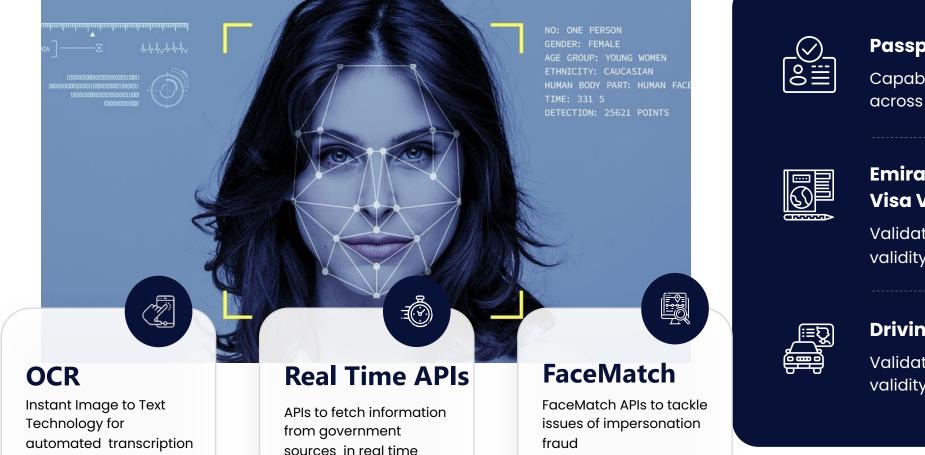

# **Identity Verification**

and higher accuracy

 $\bigcirc$ 

Instaveritas offers comprehensive identity verification solutions tailor made for the UAE

#### **Passport Verification**

Capability to verify passports across 200+ countries