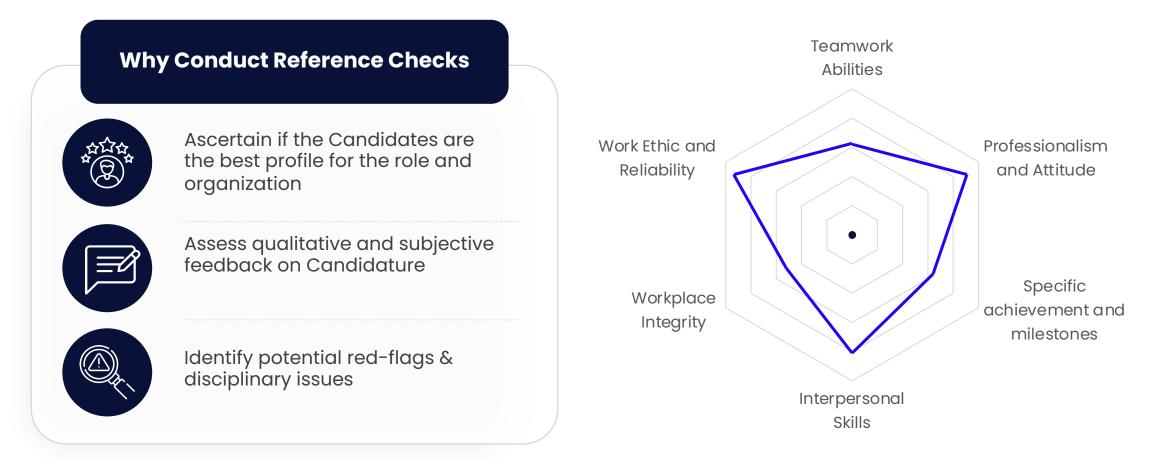

# **Professional Reference Checks**

Conducted from the candidates reporting manager / supervisor to gather subjective feedback on their candidature.