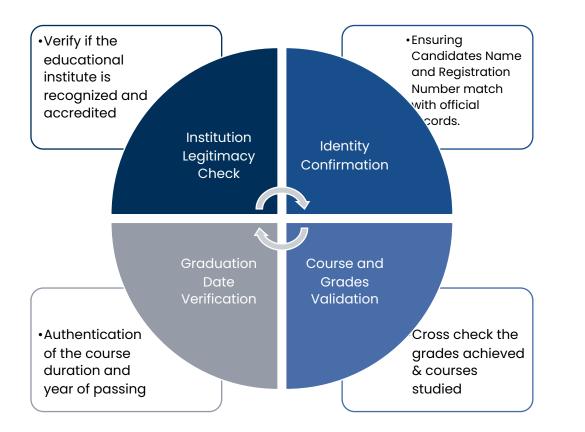

## **Education Qualification & Professional License Check**

Education & Professional Licence verify that the qualifications presented by a candidate are genuine.

Certain industries have strict compliance requirements that include having employees with specific educational backgrounds.

Move away from the lengthy and expensive attestation process to primary source verification.