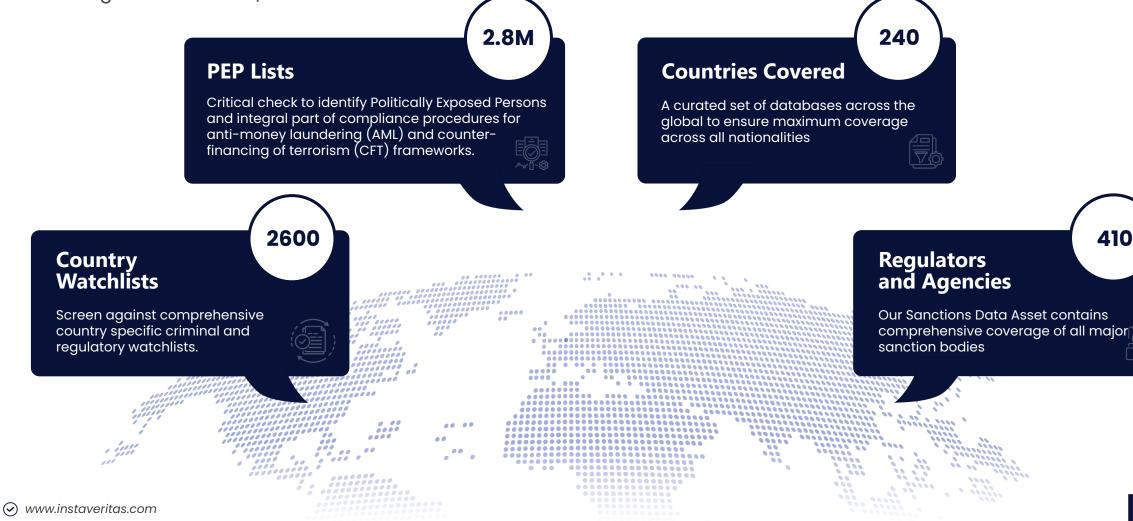

## **Criminal Database and Global Sanctions**

A comprehensive screening solution to scan individuals against country watchlists , global sanctions , regulators and PEP/AML Lists.

Page | **9** 