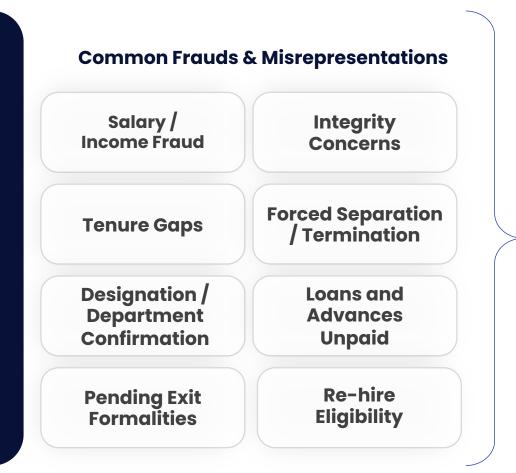

# **Work Experience & Employment History Check**

A check to validate past employment history of the Candidates direct from the HRs of the previous employers

An all-in-one check that objectively validates the past employment history of a Candidate.

# **Professional Reference Checks**

Conducted from the candidates reporting manager / supervisor to gather subjective feedback on their candidature.