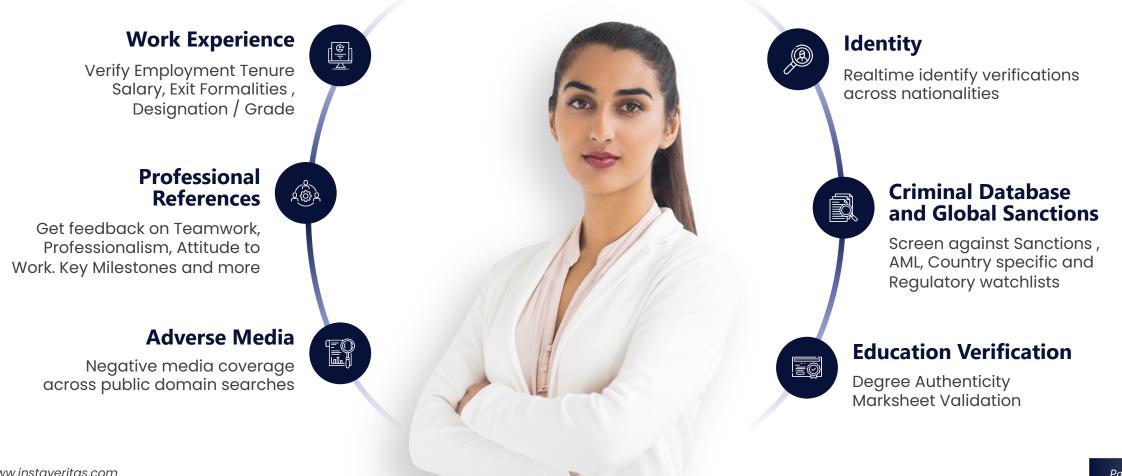

### InstaVeritas flagship KYE (Know Your Employee) Solution

A one stop platform for employers to run background checks at a click of a button

# **Identity Verification**

and higher accuracy

 $\bigcirc$ 

Instaveritas offers comprehensive identity verification solutions tailor made for the UAE

#### **Passport Verification**

Capability to verify passports across 200+ countries

### Emirates ID and Visa Verification

Validate the authenticity and validity of the National ID Card

## **Criminal Database and Global Sanctions**

A comprehensive screening solution to scan individuals against country watchlists , global sanctions , regulators and PEP/AML Lists.

Page | **9** 

# **Work Experience & Employment History Check**

A check to validate past employment history of the Candidates direct from the HRs of the previous employers

An all-in-one check that objectively validates the past employment history of a Candidate.

# **Professional Reference Checks**

Conducted from the candidates reporting manager / supervisor to gather subjective feedback on their candidature.

## **Education Qualification & Professional License Check**

Education & Professional Licence verify that the qualifications presented by a candidate are genuine.

Certain industries have strict compliance requirements that include having employees with specific educational backgrounds.