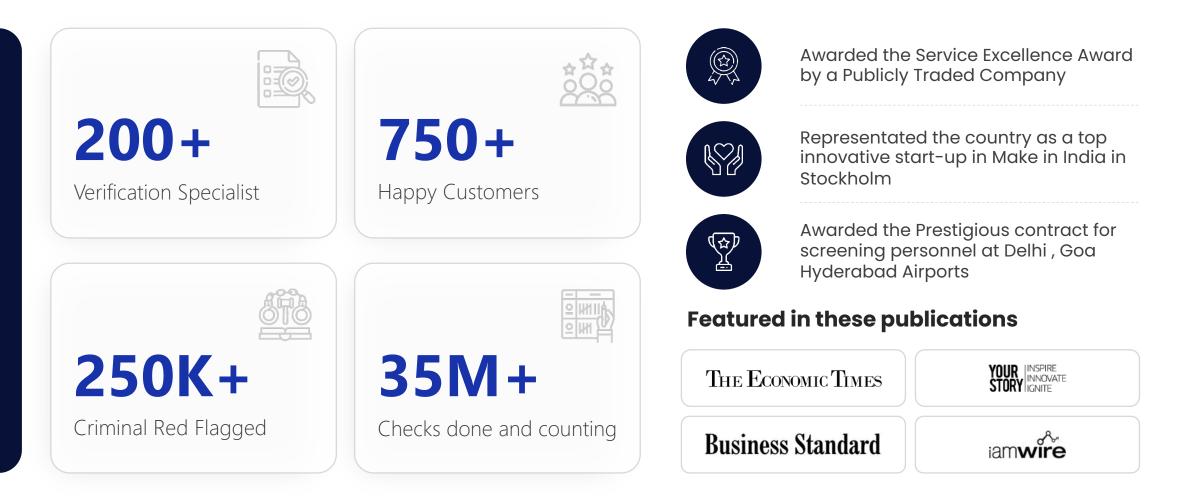

### **Instaveritas in Numbers**

### We are trusted by 750+ clients across the globe