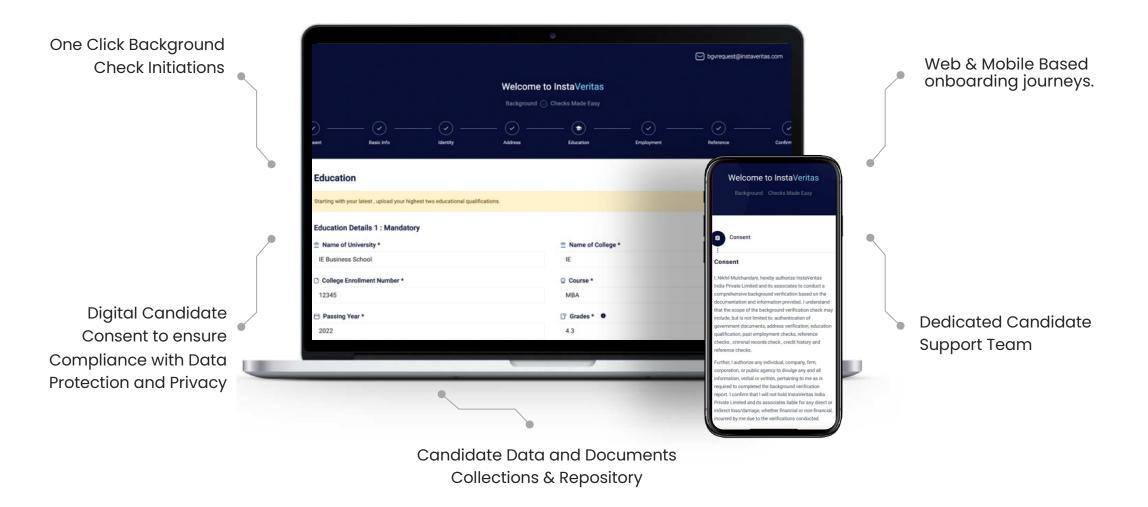

### InstaVeritas flagship KYE (Know Your Employee) Solution

A one stop platform for employers to run background checks at a click of a button

### **Complete Candidate Onboarding & Support**

### **Candidate Support and Care**

Dedicated Candidate Support team to ensure a smooth Candidate experience from onboarding

24/7 Helpline and Support